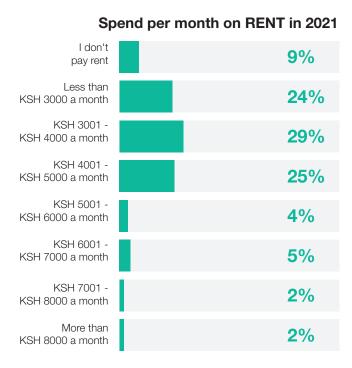

# How much do you spend per month on RENT OR BOND in 2021?

| 17%<br>I don't pay rent<br>or a bond | 8%<br>Less than<br>R500 a month | <b>23</b> %<br>R501 - R1000<br>a month | <b>21</b> %<br>R1001 - R1500<br>a month | <b>16</b> %<br>R1501 - R2000<br>a month |                 |  |
|--------------------------------------|---------------------------------|----------------------------------------|-----------------------------------------|-----------------------------------------|-----------------|--|
|                                      |                                 |                                        |                                         |                                         | More than R4000 |  |