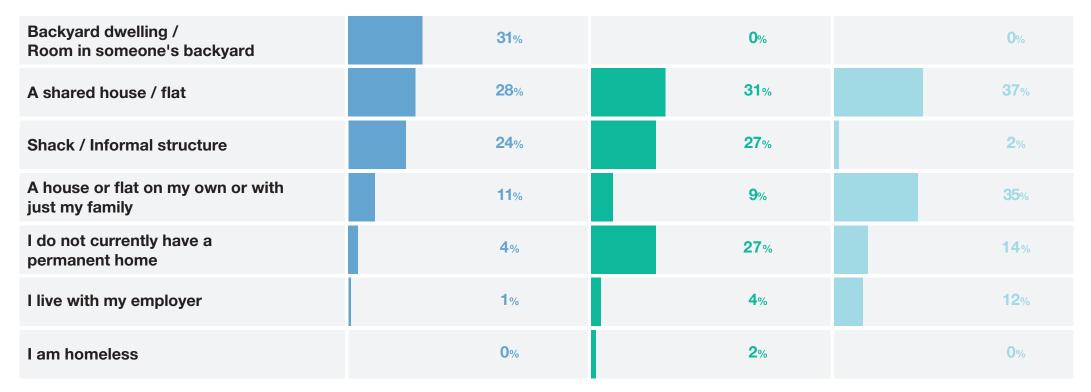

# **Type of Home**

| Age and gender of respondents | Female | Male | SA  | KENYA |     |
|-------------------------------|--------|------|-----|-------|-----|
| 19 - 26                       | 6%     | 1%   | 7%  | 27%   | 17% |
| 26 - 33                       | 25%    | 2%   | 27% | 42%   | 40% |
| 33 - 40                       | 34%    | 1%   | 36% | 25%   | 35% |
| 40 - 47                       | 20%    | 1%   | 21% | 5%    | 6%  |
| 47 - 54                       | 8%     | 0%   | 8%  | 0%    | 2%  |
| 54 - 61                       | 1%     | 0%   | 1%  | 0%    | 0%  |
| 61 - 68                       | 0%     | 0%   | 0%  | 0%    | 0%  |