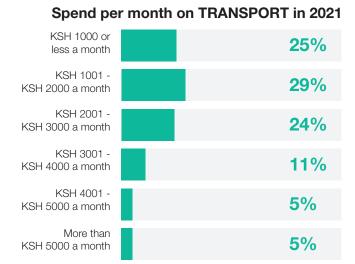

## How much do you spend per month on TRANSPORT in 2021?

| 1 | 6%                | 9%                     | 11%                    | 13%                    | 14%                    | 13%                    | 11%                    | 23%                       |
|---|-------------------|------------------------|------------------------|------------------------|------------------------|------------------------|------------------------|---------------------------|
|   | R100 or<br>less a | R101 - R200<br>a month | R201 - R300<br>a month | R301 - R400<br>a month | R401 - R500<br>a month | R501 - R600<br>a month | R601 - R700<br>a month | More than<br>R700 a month |
|   | month             | a monu                 | a illollul             |                        | a monui                | amonu                  | u monur                | in so a monar             |