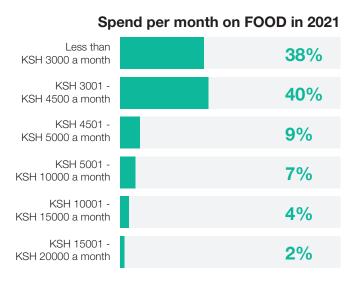

## How much do you spend per month on FOOD in 2021

| 6%                           | 21%                    | 27%                     | 14%                      | 15%                     | 5%                          | 7% | 5%                            |
|------------------------------|------------------------|-------------------------|--------------------------|-------------------------|-----------------------------|----|-------------------------------|
| Less than<br>R500 a<br>month | R501 - R750<br>a month | R751 - R1000<br>a month | R1001 - R1250<br>a month | R1251 - 1500<br>a month | R1501 -<br>R1750 a<br>month |    | More than<br>R2000 a<br>month |