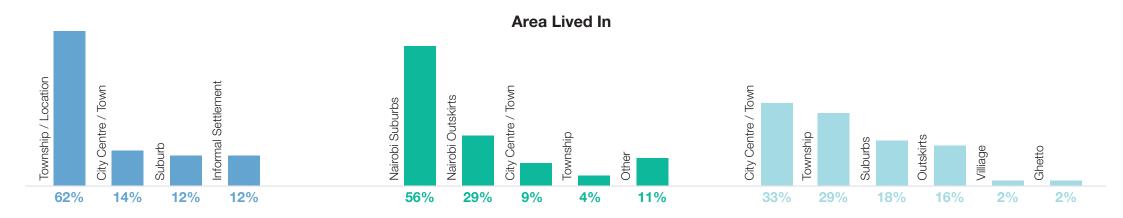

# **Type of Home**

| Age and gender of respondents | Female | Male | SA  | KENYA |     |
|-------------------------------|--------|------|-----|-------|-----|
| 19 - 26                       | 6%     | 1%   | 7%  | 27%   | 17% |
| 26 - 33                       | 25%    | 2%   | 27% | 42%   | 40% |
| 33 - 40                       | 34%    | 1%   | 36% | 25%   | 35% |
| 40 - 47                       | 20%    | 1%   | 21% | 5%    | 6%  |
| 47 - 54                       | 8%     | 0%   | 8%  | 0%    | 2%  |
| 54 - 61                       | 1%     | 0%   | 1%  | 0%    | 0%  |
| 61 - 68                       | 0%     | 0%   | 0%  | 0%    | 0%  |