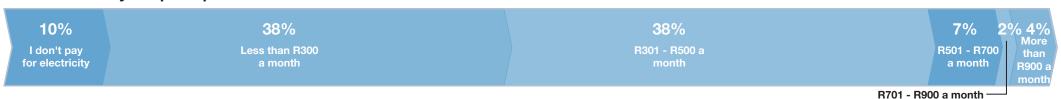

r             |

# How much do you spend per month on RENT OR BOND in 2021?

| 17%<br>I don't pay rent<br>or a bond | 8%<br>Less than<br>R500 a month | <b>23</b> %<br>R501 - R1000<br>a month | <b>21</b> %<br>R1001 - R1500<br>a month | <b>16</b> %<br>R1501 - R2000<br>a month |                 |  |
|--------------------------------------|---------------------------------|----------------------------------------|-----------------------------------------|-----------------------------------------|-----------------|--|
|                                      |                                 |                                        |                                         |                                         | More than R4000 |  |

## How much do you spend per month on ELECTRICITY in 2021



# How much do you spend per month on DATA in 2021?

| 23%         | 22%       | 9%        | 20%        | 10%          | 16%          |
|-------------|-----------|-----------|------------|--------------|--------------|
| Less than   | R51 - R70 | R71 - R90 | R91 - R100 | R100 - 120 a | More than    |
| R50 a month | a month   | a month   | a month    | month        | R120 a month |

# How much do you spend per year on school fees in 2021?

| 30%         | 11%         | 8%            | 8%            | 12%          | 31%          |
|-------------|-------------|---------------|---------------|--------------|--------------|
| l don't pay | Less than   | R1001 - R1500 | R1501 - R2500 | R501 - R1000 | More than    |
| school fees | R500 a year | a year        | a year        | a year       | R2