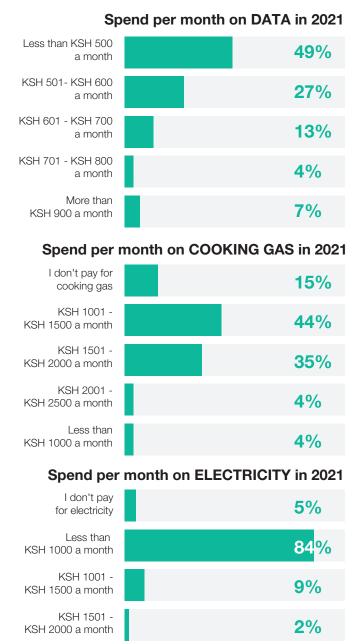

# How much do you spend per month on DATA in 2021?

| 23%         | 22%       | 9%        | 20%        | 10%          | 16%          |
|-------------|-----------|-----------|------------|--------------|--------------|
| Less than   | R51 - R70 | R71 - R90 | R91 - R100 | R100 - 120 a | More than    |
| R50 a month | a month   | a month   | a month    | month        | R120 a month |

## How much do you spend per month on ELECTRICITY in 2021