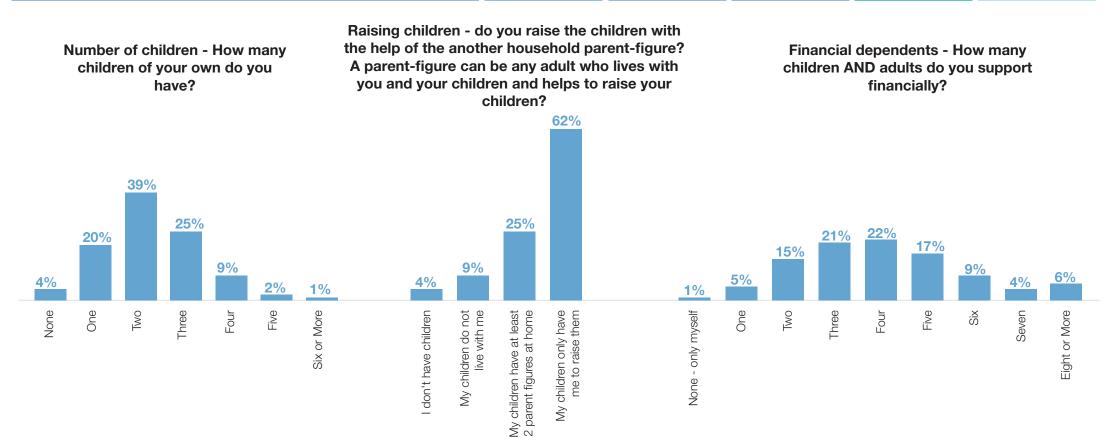

# ADDENDUM Housing & Areas







# **Type of Home**











| Age and gender of respondents | Female | Male | SA  | KENYA |     |
|-------------------------------|--------|------|-----|-------|-----|
| 19 - 26                       | 6%     | 1%   | 7%  | 27%   | 17% |
| 26 - 33                       | 25%    | 2%   | 27% | 42%   | 40% |
| 33 - 40                       | 34%    | 1%   | 36% | 25%   | 35% |
| 40 - 47                       | 20%    | 1%   | 21% | 5%    | 6%  |
| 47 - 54                       | 8%     | 0%   | 8%  | 0%    | 2%  |
| 54 - 61                       | 1%     | 0%   | 1%  | 0%    | 0%  |
| 61 - 68                       | 0%     | 0%   | 0%  | 0%    | 0%  |





| Earnings¹ of domestic workers |     | By Gender |      | By Province |     | By primary role/(s) |          |           |           |                 |         |
|-------------------------------|-----|-----------|------|-------------|-----|---------------------|----------|-----------|-----------|-----------------|---------|
|                               | ALL | Female    | Male | Gauteng     | WC  | Other               | Cleaning | Gardening | Childcare | Elderly<br>care | Cooking |
| Less than R1500               | 21% | 20%       | 28%  | 18%         | 23% | 34%                 | 21%      | 29%       | 15%       | 19%             | 16%     |
| R1501 - R2000 a month         | 15% | 15%       | 16%  | 14%         | 15% | 21%                 | 15%      | 17%       | 13%       | 14%