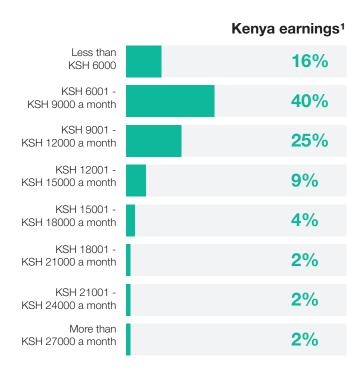

### Nigeria earnings

6% 10% 12% 8% 10% 6% 8% 10% 5% 10% 29%

Less than NGN 6000 9000 a month 12000 a month