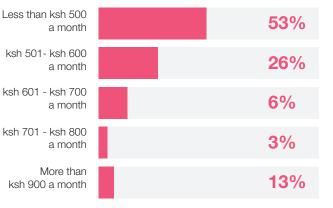

you working for in the day?

More than 10 hours

3% 8% 15% 21% 33% 15% 1%

3%

In 2021, on average, how long is it taking you to get from home to your clients/employers?

| Depression            | 143 |
|-----------------------|-----|
| Anxiety               | 58% |
| Unknown but diagnosed | 24% |
| Trauma                | 3%  |
| Bipolar               | 1%  |



Notes: <sup>1</sup>How much money do YOU earn on average per month as a domestic worker in 2021? Including tips, transport money, and any additional pay from your employer. If you are not currently working, how much were you earning when working as a domestic worker? Only include income from domestic work.

#### Spend per month on TRANSPORT in 2021

KE



### Spend per month on RENT in 2021



### Spend per month on DATA in 2021



### Spend per month on COOKING GAS in 2021



#### Spend per month on ELECTRICITY in 2021



#### ksh 2001 - ksh 2500 a month 1% | More than ksh 2500 a month 3%

|                                  | Kenya earnings <sup>1</sup> |
|----------------------------------|-----------------------------|
| Less than<br>ksh 6000            | 24%                         |
| ksh 6001 -<br>ksh 9000 a month   | 27%                         |
| ksh 9001 -<br>ksh 12000 a month  | 33%                         |
| ksh 12001 -<br>ksh 15000 a month | 6%                          |
| ksh 15001 -<br>ksh 18000 a month | 4%                          |
| ksh 18001 -<br>ksh 21000 a month | 1%                          |
| ksh 21001 -<br>ksh 24000 a month | 1%                          |
| More than<br>ksh 27000 a month