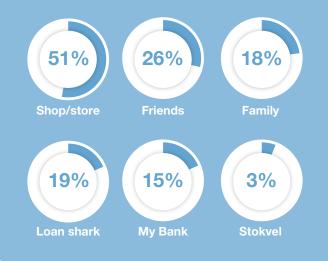

00 a month           |                                                                                               | 0%          |                                 | 0%                                                                |
| KSH 21001 - KSH 24000 a month           |                                                                                               | 0%          |                                 | 2%                                                                |
| KSH 24001 - KSH 27000 a month           |                                                                                               | 3%          |                                 | 3%                                                                |



Who do you owe money to (out of those with debt)



# How long will it take you to pay off your debt?





### Have you been vaccinated against COVID 19?







In a normal week (when you are working as a domestic worker), how many days of the week are you doing domestic work?

Between 3 to 4 hours 1 day a week 6% 2 days a week 11% Between 4 to 5 hours Between 5 to 6 hours 3 days a week 18% 4 days a week 13% Between 6 to 7 hours 5 days a week 30% Between 7 to 8 hours Between 8 to 9 hours 6 days a week 16% Less than 3 hours 7 days a week 7%

On the days you go to clients / employers, how many hours on average are you working for in the day?

More than 10 hours

3% 8% 15% 21% 33% 15% 1%

3%

In 2021, on average, how long is it taking you to get from home to your clients/employers?

| Depression            | 143 |
|-----------------------|--