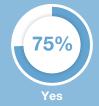

# Experience of COVID-19 Non-Nationals Kenya

|                                                                                      | SA Total | SA Nationals | Non-Nationals | Kenya       |
|--------------------------------------------------------------------------------------|----------|--------------|---------------|-------------|
| Did you get tested for COVID at any point?                                           |          |              |               |             |
| Yes                                                                                  | 66%      | 63%          | 63%           | 77%         |
| Νο                                                                                   | 34%      | 37%          | 37%           | 23%         |
| IF tested for COVID, did it cost you anything?                                       |          |              |               |             |
| My test was free                                                                     | 88%      | 94%          | 83%           | 89%         |
| I paid something for my test                                                         | 12%      | 6%           | 17%           | 11%         |
| Did you get sick with COVID at any point?                                            |          |              |               |             |
| Yes                                                                                  | 7%       | 7%           | 8%            |             |
| Νο                                                                                   | 91%      | 92%          | 90%           | N/A         |
| Prefer not to answer                                                                 | 2%       | 1%           | 2%            |             |
| Do you know anyone who passed away because of<br>COVID? (multiple responses allowed) |          |              |               |             |
| Νο                                                                                   | 45%      | 45%          | 45%           | 46%         |
| Yes, someone in my community                                                         | 24%      | 25%          | 24%           | <b>42</b> % |
| Yes, someone in my extended family                                                   | 12%      | 12%          | 12%           | 10%         |
| Yes, someone in my immediate family                                                  | 5%       | 4%           | 5%            | 1%          |
| Yes, a friend                                                                        | 6%       | 5%           | 6%            | 17%         |
| Have you been vaccinated against COVID-19?                                           |          |              |               |             |
| Yes / already vaccinated                                                             | 75%      | 75%          | 76%           |             |
| Νο                                                                                   | 20%      | 21%          | 19%           | N/A         |
| I'm undecided                                                                        | 5%       | 4%           | 5%            |             |