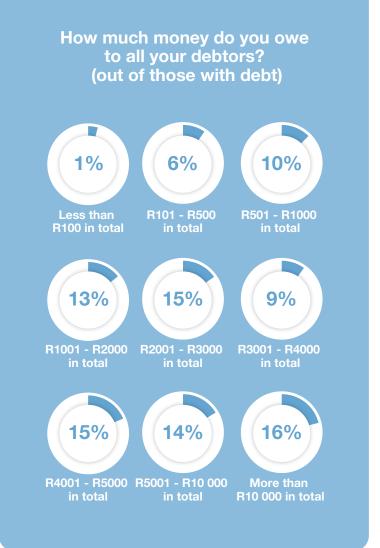

| 0%          |                                 | 0%                                                                |
| KSH 21001 - KSH 24000 a month           |                                                                                               | 0%          |                                 | 2%                                                                |
| KSH 24001 - KSH 27000 a month           |                                                                                               | 3%          |                                 | 3%                                                                |



Who do you owe money to (out of those with debt)



# How long will it take you to pay off your debt?





### Have you been vaccinated against COVID 19?







In a normal week (when you are working as a domestic worker), how many days of the week are you doing domestic work?

Between 3 to 4 hours 1 day a week 6% 2 days a week 11% Between 4 to 5 hours Between 5 to 6 hours 3 days a week 18% 4 days a week 13% Between 6 to 7 hours 5 days a week 30% Between 7 to 8 hours Between 8 to 9 hours 6 days a week 16% Less than 3 hours 7 days a week 7%

On the days you go to clients / employers, how many hours on average are you working for in the day?

More than 10 hours

3% 8% 15% 21% 33% 15% 1%

3%

In 2021, on average, how long is it taking you to get from home to your clients/employers?

| Depression            | 143 |
|-----------------------|-----|
| Anxiety               | 58% |
| Unknown but diag