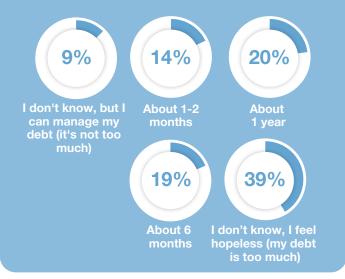

| 0%          |                                 | 0%                                                                |
| KSH 21001 - KSH 24000 a month           |                                                                                               | 0%          |                                 | 2%                                                                |
| KSH 24001 - KSH 27000 a month           |                                                                                               | 3%          |                                 | 3%                                                                |



Who do you owe money to (out of those with debt)



# How long will it take you to pay off your debt?





### Have you been vaccinated against COVID 19?







In a normal week (when you are working as a domestic worker), how many days of the week are you doing domestic work?

Between 3 to 4 hours 1 day a week 6% 2 days a week 11% Between 4 to 5 hours Between 5 to 6 hours 3 days a week 18% 4 days a week 13% Between 6 to 7 hours 5 days a week 30% Between 7 to 8 hours Between 8 to 9 hours 6 days a week 16% Less than 3 hours 7 days a week 7%

On the days you go to clients / employers, how many hours on average are you working for in the day?

More than 10 hours

3% 8% 15% 21% 33% 15% 1%

3%

In 2021, on average, how long is it taking you to get from home to your clients/employers?

| Depression            | 143 |
|-----------------------|-----|
| Anxiety               | 58% |
| Unknown but di