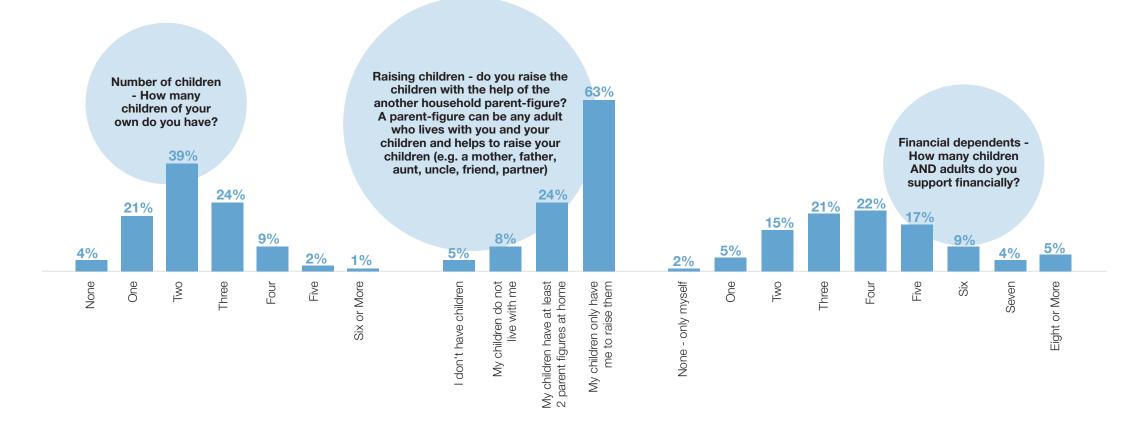

| Type of Home                                      |     |             |  |  |  |
|---------------------------------------------------|-----|-------------|--|--|--|
| Backyard dwelling /<br>Room in someone's backyard | 34% | 0%          |  |  |  |
| A shared house / flat                             | 28% | <b>43</b> % |  |  |  |
| Shack / Informal structure                        | 25% | 27%         |  |  |  |
| A house or flat on my own or with just my family  | 10% | 10 %        |  |  |  |
| I do not currently have a<br>permanent home       | 3%  | 19%         |  |  |  |
| I live with my employer                           | 1%  | 1%          |  |  |  |
| I am homeless                                     | 0%  | 0%          |  |  |  |