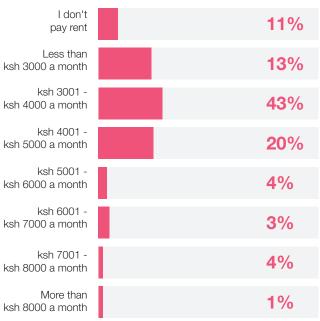

ployers, how many hours on average are you working for in the day?

More than 10 hours

3% 8% 15% 21% 33% 15% 1%

3%

In 2021, on average, how long is it taking you to get from home to your clients/employers?

| Depression            | 143 |
|-----------------------|-----|
| Anxiety               | 58% |
| Unknown but diagnosed | 24% |
| Trauma                | 3%  |
| Bipolar               | 1%  |



Notes: <sup>1</sup>How much money do YOU earn on average per month as a domestic worker in 2021? Including tips, transport money, and any additional pay from your employer. If you are not currently working, how much were you earning when working as a domestic worker? Only include income from domestic work.

#### Spend per month on TRANSPORT in 2021

KE



### Spend per month on RENT in 2021



### Spend per month on DATA in 2021



### Spend per month on COOKING GAS in 2021



#### Spend per month on ELECTRICITY in 2021



#### ksh 2001 - ksh 2500 a month 1% | More than ksh 2500 a month 3%

|                                  | Kenya earnings <sup>1</sup> |
|----------------------------------|-----------------------------|
| Less than<br>ksh 6000            | 24%                         |
| ksh 6001 -<br>ksh 9000 a month   | 27%                         |
| ksh 9001 -<br>ksh 12000 a month  | 33%                         |
| ksh 12001 -<br>ksh 15000 a month | 6%                          |
| ksh 15001 -<br>ksh 18000 a month | 4%                          |
| ksh 18001 -<br>ksh 21000 a month | 1%                          |
| ksh 21001 -<br>ksh 24000 a month | 1%