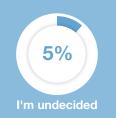

# Experience of COVID-19 Non-Nationals Kenya

|                                                                                      | SA Total | SA Nationals | Non-Nationals | Kenya       |
|--------------------------------------------------------------------------------------|----------|--------------|---------------|-------------|
| Did you get tested for COVID at any point?                                           |          |              |               |             |
| Yes                                                                                  | 66%      | 63%          | 63%           | 77%         |
| Νο                                                                                   | 34%      | 37%          | 37%           | 23%         |
| IF tested for COVID, did it cost you anything?                                       |          |              |               |             |
| My test was free                                                                     | 88%      | 94%          | 83%           | 89%         |
| I paid something for my test                                                         | 12%      | 6%           | 17%           | 11%         |
| Did you get sick with COVID at any point?                                            |          |              |               |             |
| Yes                                                                                  | 7%       | 7%           | 8%            |             |
| Νο                                                                                   | 91%      | 92%          | 90%           | N/A         |
| Prefer not to answer                                                                 | 2%       | 1%           | 2%            |             |
| Do you know anyone who passed away because of<br>COVID? (multiple responses allowed) |          |              |               |             |
| Νο                                                                                   | 45%      | 45%          | 45%           | 46%         |
| Yes, someone in my community                                                         | 24%      | 25%          | 24%           | <b>42</b> % |
| Yes, someone in my extended family                                                   | 12%      | 12%          | 12%           | 10%         |
| Yes, someone in my immediate family                                                  | 5%       | 4%           | 5%            | 1%          |
| Yes, a friend                                                                        | 6%       | 5%           | 6%            | 17%         |
| Have you been vaccinated against COVID-19?                                           |          |              |               |             |
| Yes / already vaccinated                                                             | 75%      | 75%          | 76%           |             |
| Νο                                                                                   | 20%      | 21%          | 19%           | N/A         |
| I'm undecided                                                                        | 5%       | 4%           | 5%            |             |