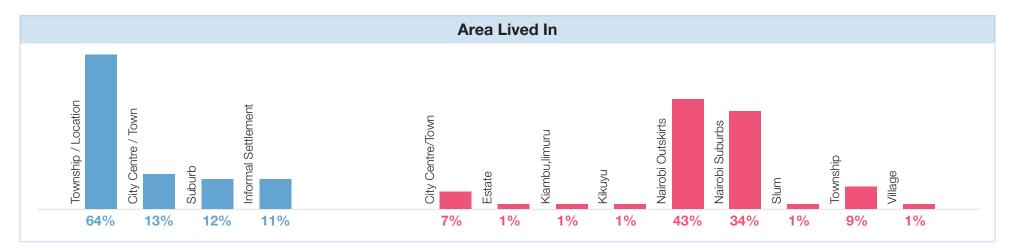

| Type of Home                                      |     |             |  |  |  |
|---------------------------------------------------|-----|-------------|--|--|--|
| Backyard dwelling /<br>Room in someone's backyard | 34% | 0%          |  |  |  |
| A shared house / flat                             | 28% | <b>43</b> % |  |  |  |
| Shack / Informal structure                        | 25% | 27%         |  |  |  |
| A house or flat on my own or with just my family  | 10% | 10 %        |  |  |  |
| I do not currently have a<br>permanent home       | 3%  | 19%         |  |  |  |
| I live with my employer                           | 1%  | 1%          |  |  |  |
| I am homeless                                     | 0%  | 0%          |  |  |  |