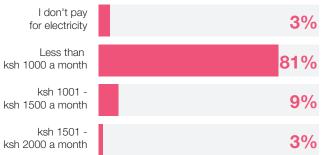

erage, how long is it taking you to get from home to your clients/employers?

| Depression            | 143 |
|-----------------------|-----|
| Anxiety               | 58% |
| Unknown but diagnosed | 24% |
| Trauma                | 3%  |
| Bipolar               | 1%  |



Notes: <sup>1</sup>How much money do YOU earn on average per month as a domestic worker in 2021? Including tips, transport money, and any additional pay from your employer. If you are not currently working, how much were you earning when working as a domestic worker? Only include income from domestic work.

#### Spend per month on TRANSPORT in 2021

KE



### Spend per month on RENT in 2021



### Spend per month on DATA in 2021



### Spend per month on COOKING GAS in 2021



#### Spend per month on ELECTRICITY in 2021



#### ksh 2001 - ksh 2500 a month 1% | More than ksh 2500 a month 3%

|                                  | Kenya earnings <sup>1</sup> |
|----------------------------------|-----------------------------|
| Less than<br>ksh 6000            | 24%                         |
| ksh 6001 -<br>ksh 9000 a month   | 27%                         |
| ksh 9001 -<br>ksh 12000 a month  | 33%                         |
| ksh 12001 -<br>ksh 15000 a month | 6%                          |
| ksh 15001 -<br>ksh 18000 a month | 4%                          |
| ksh 18001 -<br>ksh 21000 a month | 1%                          |
| ksh 21001 -<br>ksh 24000 a month | 1%                          |
| More than<br>ksh 27000 a month   | 3%                          |

Konva parnings1

#### Spend per month on FOOD in 2021

| L