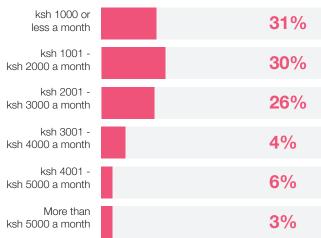

#### ksh 2001 - ksh 2500 a month 1% | More than ksh 2500 a month 3%

|                                  | Kenya earnings <sup>1</sup> |
|----------------------------------|-----------------------------|
| Less than<br>ksh 6000            | 24%                         |
| ksh 6001 -<br>ksh 9000 a month   | 27%                         |
| ksh 9001 -<br>ksh 12000 a month  | 33%                         |
| ksh 12001 -<br>ksh 15000 a month | 6%                          |
| ksh 15001 -<br>ksh 18000 a month | 4%                          |
| ksh 18001 -<br>ksh 21000 a month | 1%                          |
| ksh 21001 -<br>ksh 24000 a month | 1%                          |
| More than<br>ksh 27000 a month   | 3%                          |

Konva parnings1