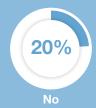

# Experience of COVID-19 Non-Nationals Kenya

|                                                                                      | SA Total | SA Nationals | Non-Nationals | Kenya       |
|--------------------------------------------------------------------------------------|----------|--------------|---------------|-------------|
| Did you get tested for COVID at any point?                                           |          |              |               |             |
| Yes                                                                                  | 66%      | 63%          | 63%           | 77%         |
| Νο                                                                                   | 34%      | 37%          | 37%           | 23%         |
| IF tested for COVID, did it cost you anything?                                       |          |              |               |             |
| My test was free                                                                     | 88%      | 94%          | 83%           | 89%         |
| I paid something for my test                                                         | 12%      | 6%           | 17%           | 11%         |
| Did you get sick with COVID at any point?                                            |          |              |               |             |
| Yes                                                                                  | 7%       | 7%           | 8%            |             |
| Νο                                                                                   | 91%      | 92%          | 90%           | N/A         |
| Prefer not to answer                                                                 | 2%       | 1%           | 2%            |             |
| Do you know anyone who passed away because of<br>COVID? (multiple responses allowed) |          |              |               |             |
| Νο                                                                                   | 45%      | 45%          | 45%           | 46%         |
| Yes, someone in my community                                                         | 24%      | 25%          | 24%           | <b>42</b> % |
| Yes, someone in my extended family                                                   | 12%      | 12%          | 12%           | 10%         |
| Yes, someone in my immediate family                                                  | 5%       | 4%           | 5%            | 1%          |
| Yes, a friend                                                                        | 6%       | 5%           | 6%            | 17%         |
| Have you been vaccinated against COVID-19?                                           |          |              |               |             |
| Yes / already vaccinated                                                             | 75%      | 75%          | 76%           |             |
| Νο                                                                                   | 20%      | 21%          | 19%           | N/A         |
| I'm undecided                                                                        | 5%       | 4%           | 5%            |             |