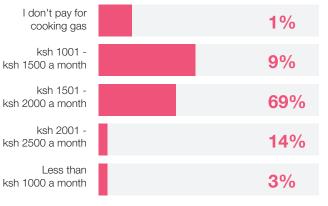

s

3% 8% 15% 21% 33% 15% 1%

3%

In 2021, on average, how long is it taking you to get from home to your clients/employers?

| Depression            | 143 |
|-----------------------|-----|
| Anxiety               | 58% |
| Unknown but diagnosed | 24% |
| Trauma                | 3%  |
| Bipolar               | 1%  |



Notes: <sup>1</sup>How much money do YOU earn on average per month as a domestic worker in 2021? Including tips, transport money, and any additional pay from your employer. If you are not currently working, how much were you earning when working as a domestic worker? Only include income from domestic work.

#### Spend per month on TRANSPORT in 2021

KE



### Spend per month on RENT in 2021



### Spend per month on DATA in 2021



### Spend per month on COOKING GAS in 2021



#### Spend per month on ELECTRICITY in 2021



#### ksh 2001 - ksh 2500 a month 1% | More than ksh 2500 a month 3%

|                                  | Kenya earnings <sup>1</sup> |
|----------------------------------|-----------------------------|
| Less than<br>ksh 6000            | 24%                         |
| ksh 6001 -<br>ksh 9000 a month   | 27%                         |
| ksh 9001 -<br>ksh 12000 a month  | 33%                         |
| ksh 12001 -<br>ksh 15000 a month | 6%                          |
| ksh 15001 -<br>ksh 18000 a month | 4%                          |
| ksh 18001 -<br>ksh 21000 a month | 1%                          |
| ksh 21001 -<br>ksh 24000 a month | 1%                          |
| More than<br>ksh 27000 a month   | 3%                          |

Konva parni