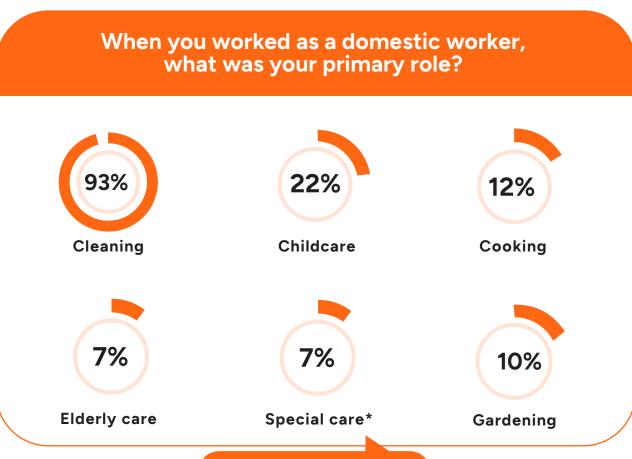

# The 2024 survey explored the demographics and previous responsibilities of those individuals who used to work as a domestic worker longer than one year ago but are now unemployed.

# **Unemployment Demographics**

The majority of these respondents were women (93%) and between the ages of 26 and 41 (67%). Just under one third of respondents (32%) said they had at one point worked on the SweepSouth platform. The nationality of the respondents was mostly South African (70%) with the majority of the remainder made up of those from Zimbabwe (26%). The vast majority of respondents (93%) reported that cleaning is one of their primary roles while just under one in three respondents (32%) reported childcare as one of their primary roles.

# SweepSouth platform? 54% 46% Yes No GENDER 90% 10% Women Men

**Median Age** 

Have you ever worked on the

\*Care for a child or adult with special needs, such as a mental or physical disability.