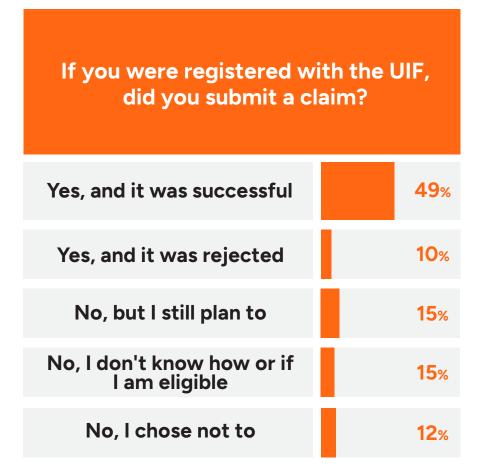

# **Job Loss**

| Were you a live-in worker with your previous employer?           |     |
|------------------------------------------------------------------|-----|
| No, I was live out (I did not live with my employer)             | 80% |
| Yes, I was live-in (I lived on the same property as my employer) | 20% |

| How long did you work for your previous employer? |     |
|---------------------------------------------------|-----|
| Less than 3 months                                | 6%  |
| 3 months to a year                                | 19% |
| 1 to 3 years                                      | 42% |
| 3 to 5 years                                      | 18% |
| More than 5 years                                 | 14% |
| Not specified                                     | 1%  |