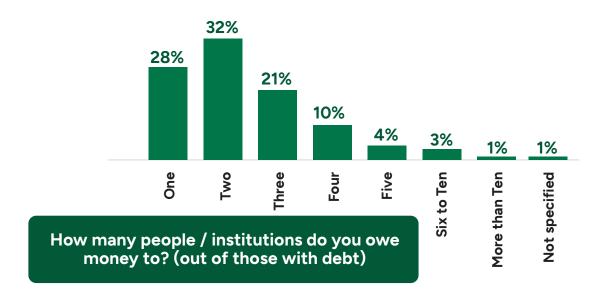

| 24%        | 14%           | 29%          |
|-------------|-------------|-------------|------------|---------------|--------------|
| Less than   | R51 - R70 a | R71 - R90 a | R91 - R100 | R101 - R120 a | More than    |
| R50 a month | month       | month       | a month    | month         | R120 a month |

#### How much do you spend per year on SCHOOL FEES?

| 31%         | 8%          | 10%          | 8%            | 8%            | 35%          |
|-------------|-------------|--------------|---------------|---------------|--------------|
| l don't pay | Less than   | R501 - R1000 | R1001 - R1500 | R1501 - R2500 | More than    |
| school fees | R500 a year | a year       | a year        | a year        | R2500 a year |

#### How much do you spend on OTHER ITEMS?



## **Debt**









# Working conditions





# Working conditions







# **Working conditions**

| Do you believe that domestic work is dignified work? Are you proud of your job?                       | u   |
|-------------------------------------------------------------------------------------------------------|-----|
| Yes, mostly. I am proud to be a domestic worker and my employers respect me.                          | 68% |
| Yes, some of the time. I believe domestic work is dignified but I am not always treated with dignity. | 20% |
| No, not often. But I believe it could be if working conditions improve.                               | 7%  |
| No, never. If I had a choice, I wouldn't want to be a domestic worker.                                | 6%  |

# **Mental Health**



# **Mental Health**