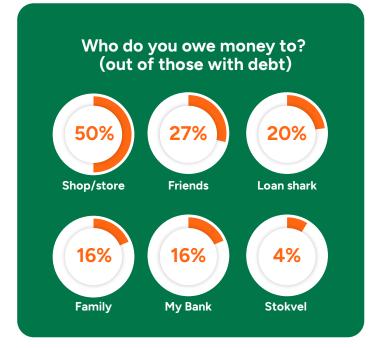

| 24%        | 14%           | 29%          |
|-------------|-------------|-------------|------------|---------------|--------------|
| Less than   | R51 - R70 a | R71 - R90 a | R91 - R100 | R101 - R120 a | More than    |
| R50 a month | month       | month       | a month    | month         | R120 a month |

#### How much do you spend per year on SCHOOL FEES?

| 31%         | 8%          | 10%          | 8%            | 8%            | 35%          |
|-------------|-------------|--------------|---------------|---------------|--------------|
| l don't pay | Less than   | R501 - R1000 | R1001 - R1500 | R1501 - R2500 | More than    |
| school fees | R500 a year | a year       | a year        | a year        | R2500 a year |

#### How much do you spend on OTHER ITEMS?



## **Debt**









# Working conditions





# Working conditions







# **Working conditions**

| Do you believe that domestic work is dignified work? Are you proud of your job?                       | u   |
|-------------------------------------------------------------------------------------------------------|-----|
| Yes, mostly. I am proud to be a domestic worker and my employers respect me.                          | 68% |
| Yes, some of the time. I believe domestic work is dignified but I am not always treated with dignity. | 20% |
| No, not often. But I believe it could be if working conditions improve.                               | 7%  |
| No, never. If I had a choice, I wouldn't want to be a domestic worker.                                | 6%  |

# **Mental Health**



# **Mental Healt