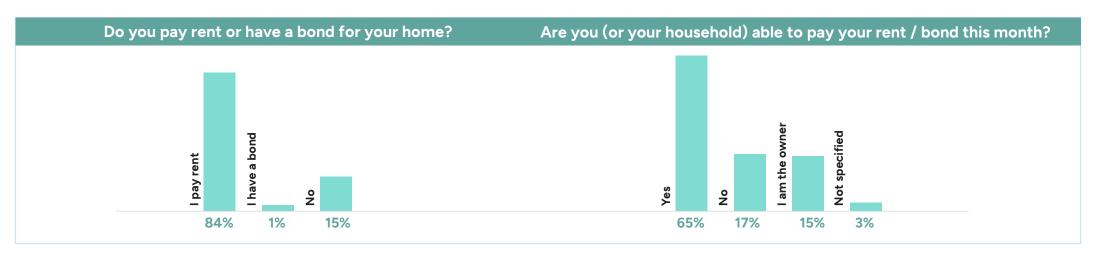

# **Housing Spend Analysis**

| Spend per month (RENT or a BOND)                 | Median expenditure values (2024) |
|--------------------------------------------------|----------------------------------|
| A house or flat on my own or with just my family | R933                             |
| A shared house / flat                            | R1 885                           |
| Backyard dwelling / Room in someone's backyard   | R1 311                           |
| Shack / Informal structure                       | R543                             |
| I do not currently have a permanent home         | R543                             |

| Spend per month (RENT or a BOND)                 | Total  | Nationality - South African | Nationality - Other |
|--------------------------------------------------|--------|-----------------------------|---------------------|
| A house or flat on my own or with just my family | R933   | RO                          | R2 481              |
| A shared house / flat                            | R1 885 | R1 301                      | R1 983              |
| Backyard dwelling / Room in someone's backyard   | R1 311 | R1 136                      | R1 375              |
| Shack / Informal structure                       | R543   | RO                          | R948                |

#### How much do you spend per month on RENT OR BOND?

| 15%                           | 6%                        | 18% | 21%                      | 17%                      | 14%                         | 5%                          | 4%        |  |
|-------------------------------|---------------------------|-----|--------------------------|--------------------------|-----------------------------|-----------------------------|-----------|--|
| l don't pay rent<br>or a bond | Less than R500<br>a month | 1   | R1001 - R1500 a<br>month | R1501 - R2000<br>a month | R2001 -<br>R3000 a<br>month | R3001 -<br>R4000 a<br>month | More than |  |