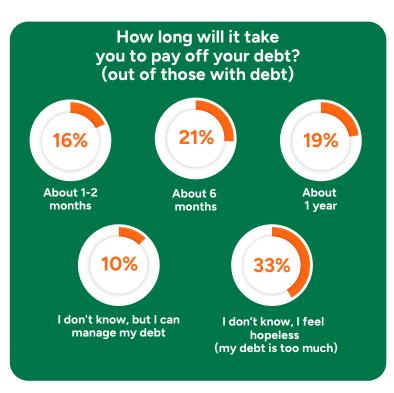

| 24%        | 14%           | 29%          |
|-------------|-------------|-------------|------------|---------------|--------------|
| Less than   | R51 - R70 a | R71 - R90 a | R91 - R100 | R101 - R120 a | More than    |
| R50 a month | month       | month       | a month    | month         | R120 a month |

#### How much do you spend per year on SCHOOL FEES?

| 31%         | 8%          | 10%          | 8%            | 8%            | 35%          |
|-------------|-------------|--------------|---------------|---------------|--------------|
| l don't pay | Less than   | R501 - R1000 | R1001 - R1500 | R1501 - R2500 | More than    |
| school fees | R500 a year | a year       | a year        | a year        | R2500 a year |

#### How much do you spend on OTHER ITEMS?



## **Debt**









# Working conditions





# Working conditions







# **Working conditions**

| Do you believe that domestic work is dignified work? Are you proud of your job?                       | u   |
|-------------------------------------------------------------------------------------------------------|-----|
| Yes, mostly. I am proud to be a domestic worker and my employers respect me.                          | 68% |
| Yes, some of the time. I believe domestic work is dignified but I am not always treated with dignity. | 20% |
| No, not often. But I believe it could be if working conditions improve.                               | 7%  |
| No, never. If I had a choice, I wouldn't want to be a domestic worker.                                | 6%  |

# **Mental Health**



# **Mental Health*