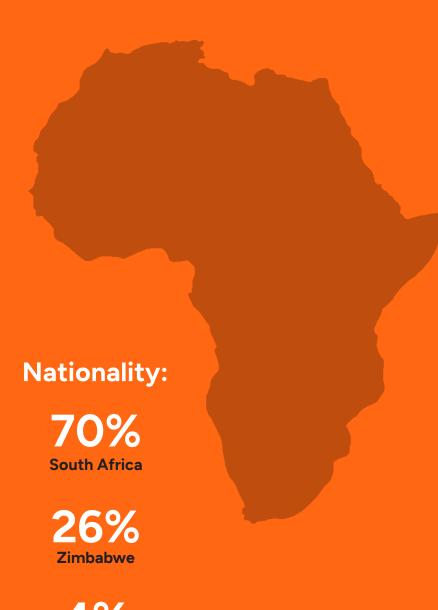

# **Unemployment Demographics**

The majority of these respondents were women (93%) and between the ages of 26 and 41 (67%). Just under one third of respondents (32%) said they had at one point worked on the SweepSouth platform. The nationality of the respondents was mostly South African (70%) with the majority of the remainder made up of those from Zimbabwe (26%). The vast majority of respondents (93%) reported that cleaning is one of their primary roles while just under one in three respondents (32%) reported childcare as one of their primary roles.

The majority of these respondents were women (90%) and between the ages of 26 and 41 (69%). Just Over half of respondents (54%) said they had at one point worked on the SweepSouth platform.

The nationality of the respondents was mostly South African (71%) with the majority of the remainder made up of those from Zimbabwe (27%).