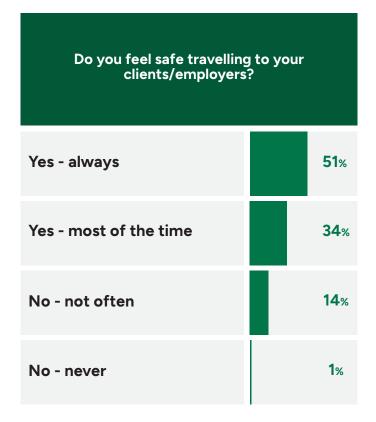

------------|-------------|-------------|------------|---------------|--------------|
| Less than   | R51 - R70 a | R71 - R90 a | R91 - R100 | R101 - R120 a | More than    |
| R50 a month | month       | month       | a month    | month         | R120 a month |

#### How much do you spend per year on SCHOOL FEES?

| 31%         | 8%          | 10%          | 8%            | 8%            | 35%          |
|-------------|-------------|--------------|---------------|---------------|--------------|
| l don't pay | Less than   | R501 - R1000 | R1001 - R1500 | R1501 - R2500 | More than    |
| school fees | R500 a year | a year       | a year        | a year        | R2500 a year |

#### How much do you spend on OTHER ITEMS?



## **Debt**









# Working conditions





# Working conditions







# **Working conditions**

| Do you believe that domestic work is dignified work? Are you proud of your job?                       | u   |
|-------------------------------------------------------------------------------------------------------|-----|
| Yes, mostly. I am proud to be a domestic worker and my employers respect me.                          | 68% |
| Yes, some of the time. I believe domestic work is dignified but I am not always treated with dignity. | 20% |
| No, not often. But I believe it could be if working conditions improve.                               | 7%  |
| No, never. If I had a choice, I wouldn't want to be a domestic worker.                                | 6%  |

# **Mental Health**



# **Mental Health**



# Study Demographics

# Which province of South A