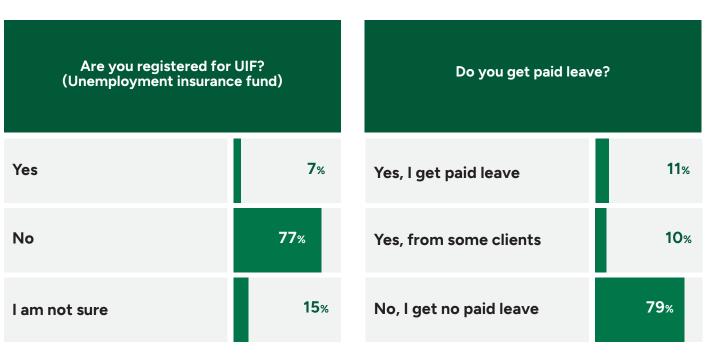

----------|-------------|-------------|------------|---------------|--------------|
| Less than   | R51 - R70 a | R71 - R90 a | R91 - R100 | R101 - R120 a | More than    |
| R50 a month | month       | month       | a month    | month         | R120 a month |

#### How much do you spend per year on SCHOOL FEES?

| 31%         | 8%          | 10%          | 8%            | 8%            | 35%          |
|-------------|-------------|--------------|---------------|---------------|--------------|
| l don't pay | Less than   | R501 - R1000 | R1001 - R1500 | R1501 - R2500 | More than    |
| school fees | R500 a year | a year       | a year        | a year        | R2500 a year |

#### How much do you spend on OTHER ITEMS?



## **Debt**









# Working conditions





# Working conditions







# **Working conditions**

| Do you believe that domestic work is dignified work? Are you proud of your job?                       | u   |
|-------------------------------------------------------------------------------------------------------|-----|
| Yes, mostly. I am proud to be a domestic worker and my employers respect me.                          | 68% |
| Yes, some of the time. I believe domestic work is dignified but I am not always treated with dignity. | 20% |
| No, not often. But I believe it could be if working conditions improve.                               | 7%  |
| No, never. If I had a choice, I wouldn't want to be a domestic worker.                                | 6%  |

# **Mental Health**



# **Mental Health**



# Study Demographics

# Which province of South Afr