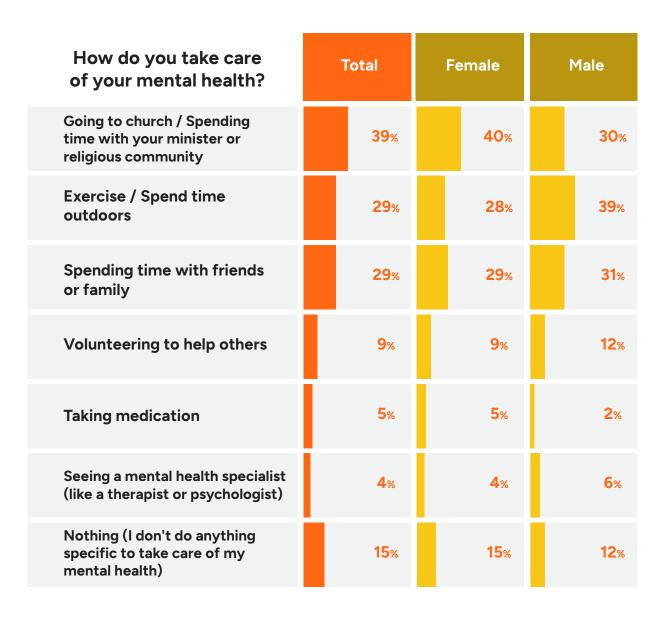

# Working conditions





# Working conditions







# **Working conditions**

| Do you believe that domestic work is dignified work? Are you proud of your job?                       | u   |
|-------------------------------------------------------------------------------------------------------|-----|
| Yes, mostly. I am proud to be a domestic worker and my employers respect me.                          | 68% |
| Yes, some of the time. I believe domestic work is dignified but I am not always treated with dignity. | 20% |
| No, not often. But I believe it could be if working conditions improve.                               | 7%  |
| No, never. If I had a choice, I wouldn't want to be a domestic worker.                                | 6%  |

# **Mental Health**



# **Mental Health**



# Study Demographics

# Which province of South Africa do you work in?

| Nationality  | Gauteng | Western<br>Cape | Other |
|--------------|---------|-----------------|-------|
| South Africa | 40%     | 31%             | 83%   |
| Zimbabwe     | 56%     | 64%             | 15%   |
| Other        | 1%      | 1%              | 0%    |

The majority of these respondents were women (90%) and between the ages of 26 and 41 (69%). Just Over half of respondents (54%) said they had at one point worked on the SweepSouth platform.

The nationality of the respondents was mostly South African (71%) with the majority of the remainder made up of those from Zimbabwe (27%).



Other

# Now unemployed demographics

Which province of South Africa did you work in (when you last did domestic work)?

49% Ga