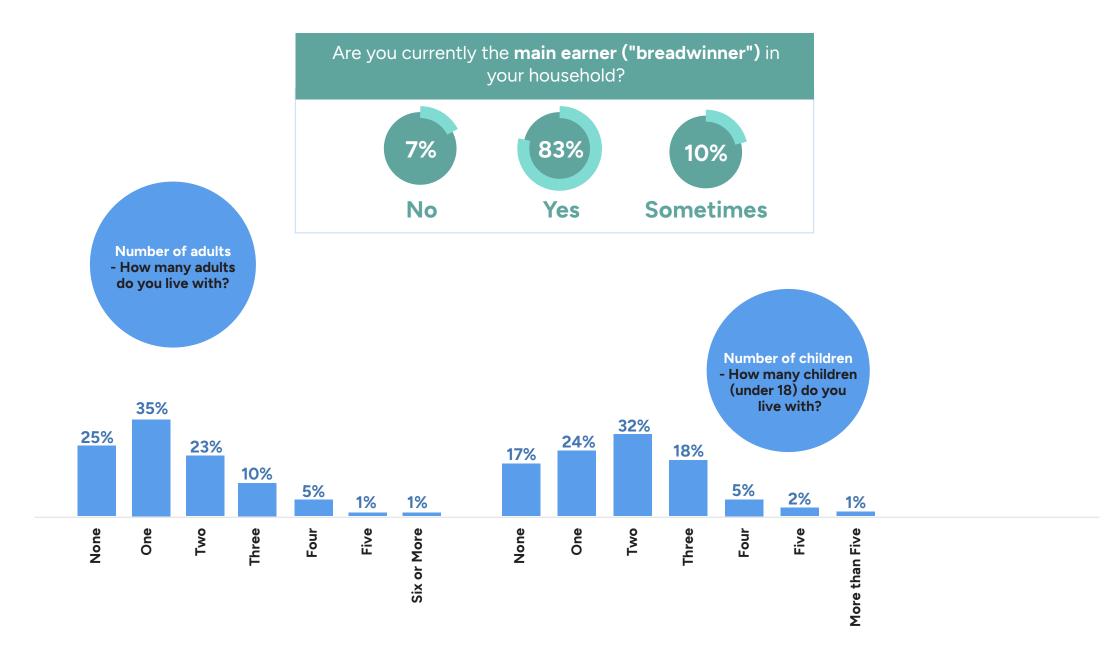

# Household demographics

| Age and gender of respondents |        |      |                           |  |  |  |  |  |
|-------------------------------|--------|------|---------------------------|--|--|--|--|--|
| Age bracket                   | Female | Male | Other / Prefer not to say |  |  |  |  |  |
| 18 - 24                       | 4%     | 7%   | 3%                        |  |  |  |  |  |
| 26 - 34                       | 35%    | 39%  | 43%                       |  |  |  |  |  |
| 36 - 44                       | 42%    | 38%  | 35%                       |  |  |  |  |  |
| 46 - 54                       | 18%    | 11%  | 16%                       |  |  |  |  |  |
| 55 - 64                       | 2%     | 4%   | 3%                        |  |  |  |  |  |
| 65+                           | 0%     | 1%   | 0%                        |  |  |  |  |  |

# Household demographics