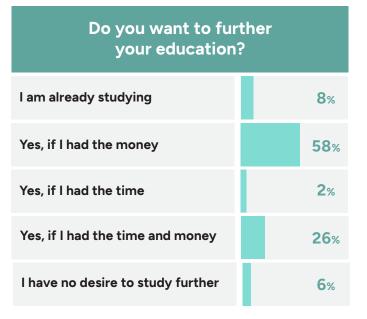

w unemployed.

# **Unemployment Demographics**

The majority of these respondents were women (93%) and between the ages of 26 and 41 (67%). Just under one third of respondents (32%) said they had at one point worked on the SweepSouth platform. The nationality of the respondents was mostly South African (70%) with the majority of the remainder made up of those from Zimbabwe (26%). The vast majority of respondents (93%) reported that cleaning is one of their primary roles while just under one in three respondents (32%) reported childcare as one of their primary roles.

# SweepSouth platform? 54% 46% Yes No GENDER 90% 10% Women Men

**Median Age** 

Have you ever worked on the



\*Care for a child or adult with special needs, such as a mental or physical disability.

## **Education**









# **Earnings from domestic work**

|                         |     | By Ge  | ender | By Province      |     | By Nationality  |       |     |
|-------------------------|-----|--------|-------|------------------|-----|-----------------|-------|-----|
|                         | ALL | Female | Male  | Gauteng WC Other |     | South<br>Africa | Other |     |
| Less than R1500         | 12% | 11%    | 17%   | 12%              | 10% | 20%             | 19%   | 7%  |
| R1501 - R2000 a month   | 9%  | 8%     | 10%   | 9%               | 7%  | 13%             | 12%   | 6%  |
| R2001 - R2500 a month   | 7%  | 7%     | 9%    | 7%               | 8%  | 10%             | 9%    | 7%  |
| R2501 - R3000 a month   | 15% | 16%    | 13%   | 16%              | 14% | 19%             | 15%   | 15% |
| R3001