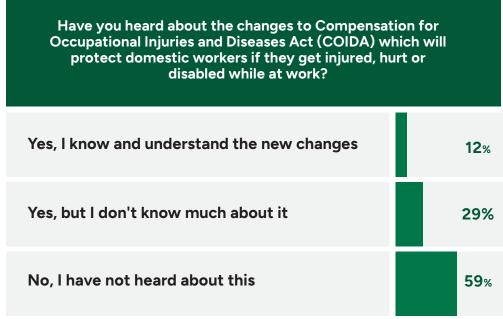

--------|-------------|-------------|------------|---------------|--------------|
| Less than   | R51 - R70 a | R71 - R90 a | R91 - R100 | R101 - R120 a | More than    |
| R50 a month | month       | month       | a month    | month         | R120 a month |

#### How much do you spend per year on SCHOOL FEES?

| 31%         | 8%          | 10%          | 8%            | 8%            | 35%          |
|-------------|-------------|--------------|---------------|---------------|--------------|
| l don't pay | Less than   | R501 - R1000 | R1001 - R1500 | R1501 - R2500 | More than    |
| school fees | R500 a year | a year       | a year        | a year        | R2500 a year |

#### How much do you spend on OTHER ITEMS?



## **Debt**









# Working conditions





# Working conditions







# **Working conditions**

| Do you believe that domestic work is dignified work? Are you proud of your job?                       | u   |
|-------------------------------------------------------------------------------------------------------|-----|
| Yes, mostly. I am proud to be a domestic worker and my employers respect me.                          | 68% |
| Yes, some of the time. I believe domestic work is dignified but I am not always treated with dignity. | 20% |
| No, not often. But I believe it could be if working conditions improve.                               | 7%  |
| No, never. If I had a choice, I wouldn't want to be a domestic worker.                                | 6%  |

# **Mental Health**



# **Mental Health**



# Study Demographics

# Which province of South Afric