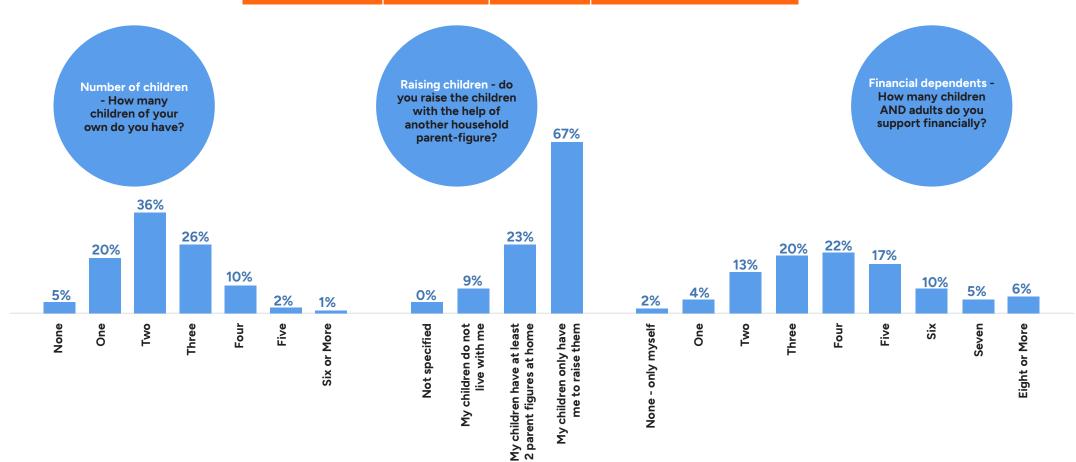

# Household demographics

| Age and gender of respondents |        |      |                           |  |  |  |  |  |
|-------------------------------|--------|------|---------------------------|--|--|--|--|--|
| Age bracket                   | Female | Male | Other / Prefer not to say |  |  |  |  |  |
| 18 - 24                       | 4%     | 7%   | 3%                        |  |  |  |  |  |
| 26 - 34                       | 35%    | 39%  | 43%                       |  |  |  |  |  |
| 36 - 44                       | 42%    | 38%  | 35%                       |  |  |  |  |  |
| 46 - 54                       | 18%    | 11%  | 16%                       |  |  |  |  |  |
| 55 - 64                       | 2%     | 4%   | 3%                        |  |  |  |  |  |
| 65+                           | 0%     | 1%   | 0%                        |  |  |  |  |  |

# Household demographics