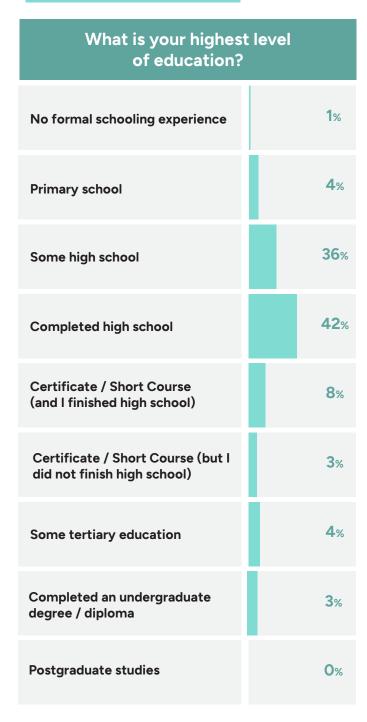

are now unemployed.

# **Unemployment Demographics**

The majority of these respondents were women (93%) and between the ages of 26 and 41 (67%). Just under one third of respondents (32%) said they had at one point worked on the SweepSouth platform. The nationality of the respondents was mostly South African (70%) with the majority of the remainder made up of those from Zimbabwe (26%). The vast majority of respondents (93%) reported that cleaning is one of their primary roles while just under one in three respondents (32%) reported childcare as one of their primary roles.

# SweepSouth platform? 54% 46% Yes No GENDER 90% 10% Women Men

**Median Age** 

Have you ever worked on the



\*Care for a child or adult with special needs, such as a mental or physical disability.

## **Education**









# **Earnings from domestic work**

|                         |     | By Ge  | ender | By Province      |     | By Nationality  |       |     |
|-------------------------|-----|--------|-------|------------------|-----|-----------------|-------|-----|
|                         | ALL | Female | Male  | Gauteng WC Other |     | South<br>Africa | Other |     |
| Less than R1500         | 12% | 11%    | 17%   | 12%              | 10% | 20%             | 19%   | 7%  |
| R1501 - R2000 a month   | 9%  | 8%     | 10%   | 9%               | 7%  | 13%             | 12%   | 6%  |
| R2001 - R2500 a month   | 7%  | 7%     | 9%    | 7%               | 8%  | 10%             | 9%    | 7%  |
| R2501 - R3000 a month   | 15% | 16%    | 13%   | 16%              | 14% | 19%             | 15%   | 15% |
|