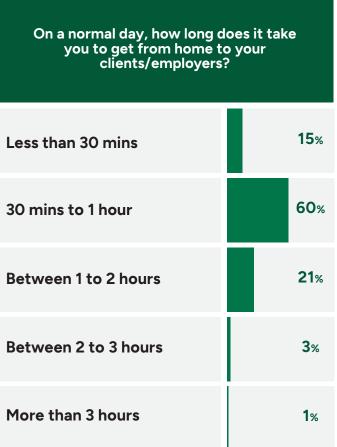

| 29%          |
|-------------|-------------|-------------|------------|---------------|--------------|
| Less than   | R51 - R70 a | R71 - R90 a | R91 - R100 | R101 - R120 a | More than    |
| R50 a month | month       | month       | a month    | month         | R120 a month |

#### How much do you spend per year on SCHOOL FEES?

| 31%         | 8%          | 10%          | 8%            | 8%            | 35%          |
|-------------|-------------|--------------|---------------|---------------|--------------|
| l don't pay | Less than   | R501 - R1000 | R1001 - R1500 | R1501 - R2500 | More than    |
| school fees | R500 a year | a year       | a year        | a year        | R2500 a year |

#### How much do you spend on OTHER ITEMS?



## **Debt**









# Working conditions





# Working conditions







# **Working conditions**

| Do you believe that domestic work is dignified work? Are you proud of your job?                       | u   |
|-------------------------------------------------------------------------------------------------------|-----|
| Yes, mostly. I am proud to be a domestic worker and my employers respect me.                          | 68% |
| Yes, some of the time. I believe domestic work is dignified but I am not always treated with dignity. | 20% |
| No, not often. But I believe it could be if working conditions improve.                               | 7%  |
| No, never. If I had a choice, I wouldn't want to be a domestic worker.                                | 6%  |

# **Mental Health**



# **Mental Health**



# Study Demographics

# W