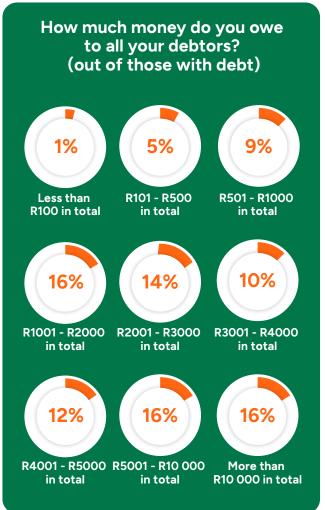

| 24%        | 14%           | 29%          |
|-------------|-------------|-------------|------------|---------------|--------------|
| Less than   | R51 - R70 a | R71 - R90 a | R91 - R100 | R101 - R120 a | More than    |
| R50 a month | month       | month       | a month    | month         | R120 a month |

#### How much do you spend per year on SCHOOL FEES?

| 31%         | 8%          | 10%          | 8%            | 8%            | 35%          |
|-------------|-------------|--------------|---------------|---------------|--------------|
| l don't pay | Less than   | R501 - R1000 | R1001 - R1500 | R1501 - R2500 | More than    |
| school fees | R500 a year | a year       | a year        | a year        | R2500 a year |

#### How much do you spend on OTHER ITEMS?



## **Debt**









# Working conditions





# Working conditions







# **Working conditions**

| Do you believe that domestic work is dignified work? Are you proud of your job?                       | u   |
|-------------------------------------------------------------------------------------------------------|-----|
| Yes, mostly. I am proud to be a domestic worker and my employers respect me.                          | 68% |
| Yes, some of the time. I believe domestic work is dignified but I am not always treated with dignity. | 20% |
| No, not often. But I believe it could be if working conditions improve.                               | 7%  |
| No, never. If I had a choice, I wouldn't want to be a domestic worker.                                | 6%  |

# **Mental Health**



# **Mental Health**