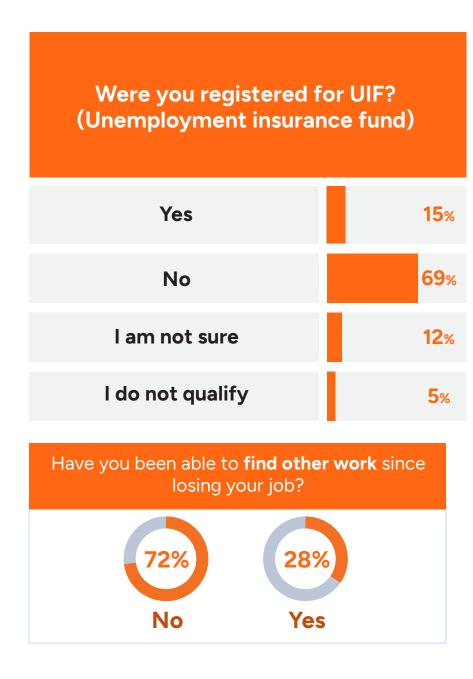

# **Job Loss**

| Were you a live-in worker with your previous employer?           |     |
|------------------------------------------------------------------|-----|
| No, I was live out (I did not live with my employer)             | 80% |
| Yes, I was live-in (I lived on the same property as my employer) | 20% |

| How long did you work for your previous employer? |     |
|---------------------------------------------------|-----|
| Less than 3 months                                | 6%  |
| 3 months to a year                                | 19% |
| 1 to 3 years                                      | 42% |
| 3 to 5 years                                      | 18% |
| More than 5 years                                 | 14% |
| Not specified                                     | 1%  |