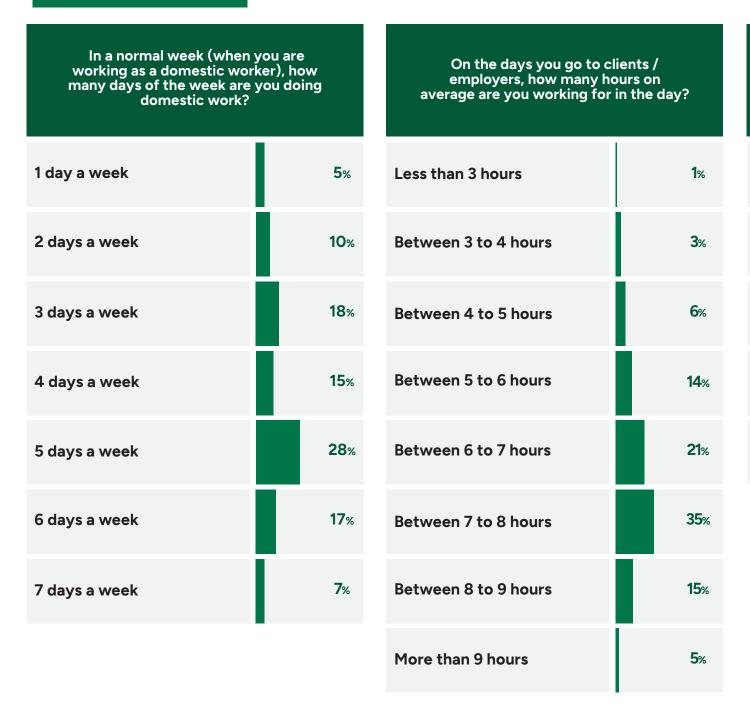

# Working conditions

# **Working conditions**

| Do you believe that domestic work is dignified work? Are you proud of your job?                       | u   |
|-------------------------------------------------------------------------------------------------------|-----|
| Yes, mostly. I am proud to be a domestic worker and my employers respect me.                          | 68% |
| Yes, some of the time. I believe domestic work is dignified but I am not always treated with dignity. | 20% |
| No, not often. But I believe it could be if working conditions improve.                               | 7%  |
| No, never. If I had a choice, I wouldn't want to be a domestic worker.                                | 6%  |