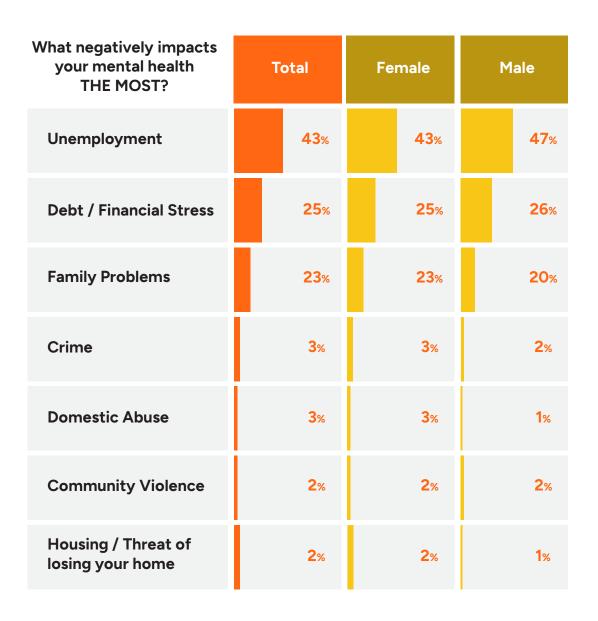

?



## **Debt**









# Working conditions





# Working conditions







# **Working conditions**

| Do you believe that domestic work is dignified work? Are you proud of your job?                       | u   |
|-------------------------------------------------------------------------------------------------------|-----|
| Yes, mostly. I am proud to be a domestic worker and my employers respect me.                          | 68% |
| Yes, some of the time. I believe domestic work is dignified but I am not always treated with dignity. | 20% |
| No, not often. But I believe it could be if working conditions improve.                               | 7%  |
| No, never. If I had a choice, I wouldn't want to be a domestic worker.                                | 6%  |

# **Mental Health**



# **Mental Health**



# Study Demographics

# Which province of South Africa do you work in?

| Nationality  | Gauteng | Western<br>Cape | Other |
|--------------|---------|-----------------|-------|
| South Africa | 40%     | 31%             | 83%   |
| Zimbabwe     | 56%     | 64%             | 15%   |
| Other        | 1%      | 1%              | 0%    |

The majority of these respondents were women (90%) and between the ages of 26 and 41 (69%). Just Over half of respondents (54%) said they had at one point worked on the SweepSouth platform.

The nationality of the respondents was mostly South African (71%) with the majority of the remainder made up of those from Zimbabwe (27%).



Other

# Now unemployed demographics

Which province of South Africa did you work in (when you last did