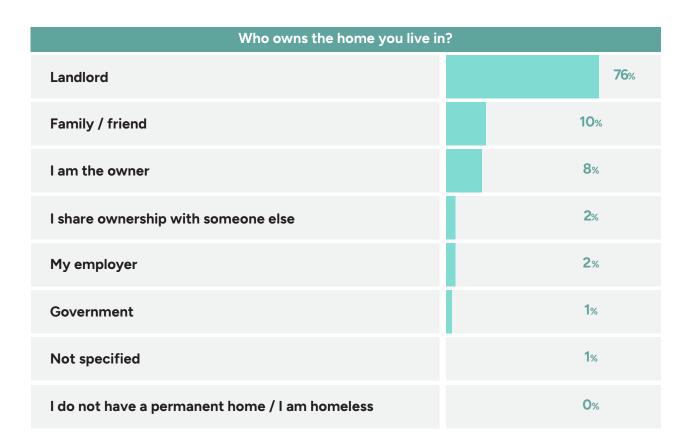

# Household demographics

| Age and gender of respondents |        |      |                           |  |  |  |  |  |
|-------------------------------|--------|------|---------------------------|--|--|--|--|--|
| Age bracket                   | Female | Male | Other / Prefer not to say |  |  |  |  |  |
| 18 - 24                       | 4%     | 7%   | 3%                        |  |  |  |  |  |
| 26 - 34                       | 35%    | 39%  | 43%                       |  |  |  |  |  |
| 36 - 44                       | 42%    | 38%  | 35%                       |  |  |  |  |  |
| 46 - 54                       | 18%    | 11%  | 16%                       |  |  |  |  |  |
| 55 - 64                       | 2%     | 4%   | 3%                        |  |  |  |  |  |
| 65+                           | 0%     | 1%   | 0%                        |  |  |  |  |  |

# Household demographics